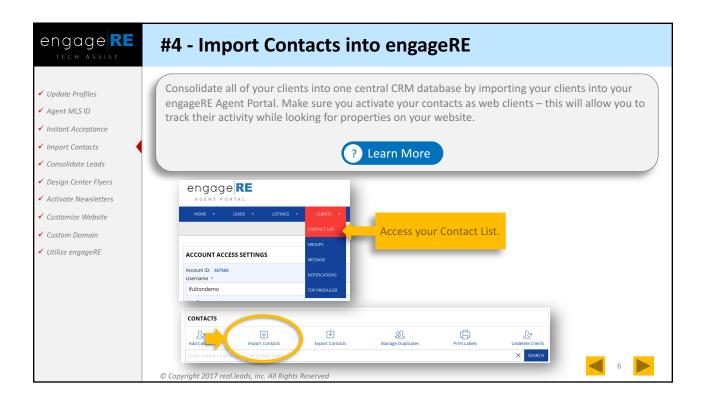

|















| engage RE | How To Contact Tech Assist                            |      |  |
|-----------|-------------------------------------------------------|------|--|
|           | EMAIL<br>techassist@engageremarketing.com             |      |  |
|           | PHONE<br>800-666-7799                                 |      |  |
|           | WEB<br>www.engageREmarketing.com/TechAssist           |      |  |
|           | TRAINING EVENTS<br>www.engageREmarketing.com/Calendar |      |  |
|           | © Copyright 2017 real.leads, inc. All Rights Reserved | uide |  |