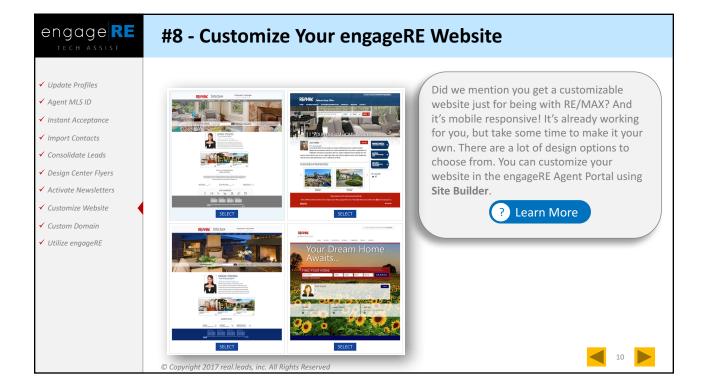

|















| engage RE | How To Contact Tech Assist                            |      |  |
|-----------|-------------------------------------------------------|------|--|
|           | EMAIL<br>techassist@engageremarketing.com             |      |  |
|           | PHONE<br>800-666-7799                                 |      |  |
|           | WEB<br>www.engageREmarketing.com/TechAssist           |      |  |
|           | TRAINING EVENTS<br>www.engageREmarketing.com/Calendar |      |  |
|           | © Copyright 2017 real.leads, inc. All Rights Reserved | uide |  |