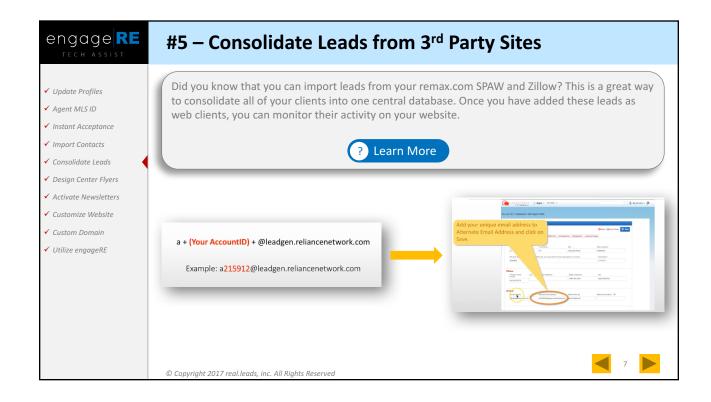

|















| engage RE | How To Contact Tech Assist                            |      |  |
|-----------|-------------------------------------------------------|------|--|
|           | EMAIL<br>techassist@engageremarketing.com             |      |  |
|           | PHONE<br>800-666-7799                                 |      |  |
|           | WEB<br>www.engageREmarketing.com/TechAssist           |      |  |
|           | TRAINING EVENTS<br>www.engageREmarketing.com/Calendar |      |  |
|           | © Copyright 2017 real.leads, inc. All Rights Reserved | uide |  |