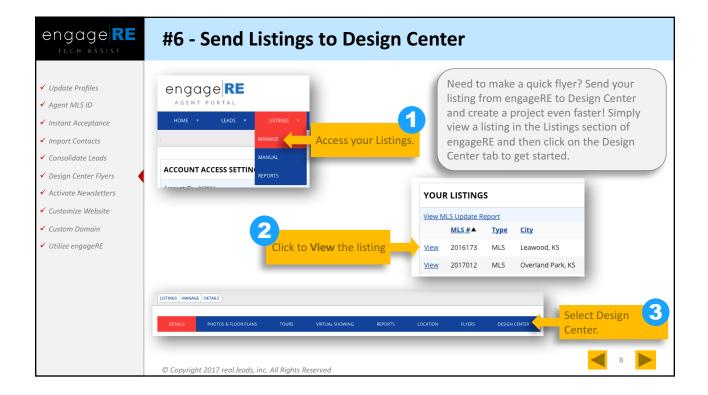

|















| engage RE | How To Contact Tech Assist                            |      |  |
|-----------|-------------------------------------------------------|------|--|
|           | EMAIL<br>techassist@engageremarketing.com             |      |  |
|           | PHONE<br>800-666-7799                                 |      |  |
|           | WEB<br>www.engageREmarketing.com/TechAssist           |      |  |
|           | TRAINING EVENTS<br>www.engageREmarketing.com/Calendar |      |  |
|           | © Copyright 2017 real.leads, inc. All Rights Reserved | uide |  |