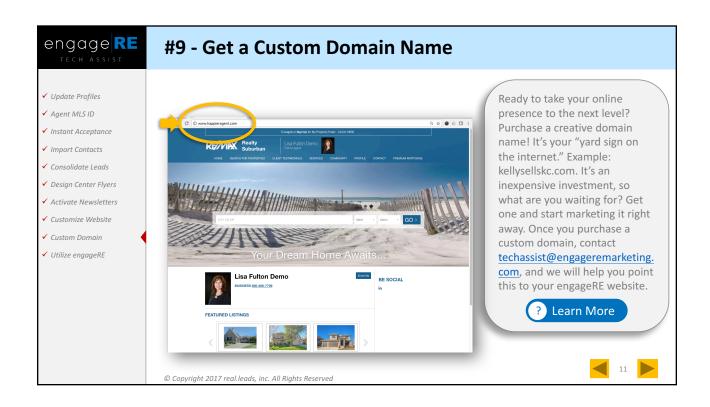

|















| engage RE | How To Contact Tech Assist                            |      |  |
|-----------|-------------------------------------------------------|------|--|
|           | EMAIL<br>techassist@engageremarketing.com             |      |  |
|           | PHONE<br>800-666-7799                                 |      |  |
|           | WEB<br>www.engageREmarketing.com/TechAssist           |      |  |
|           | TRAINING EVENTS<br>www.engageREmarketing.com/Calendar |      |  |
|           | © Copyright 2017 real.leads, inc. All Rights Reserved | uide |  |