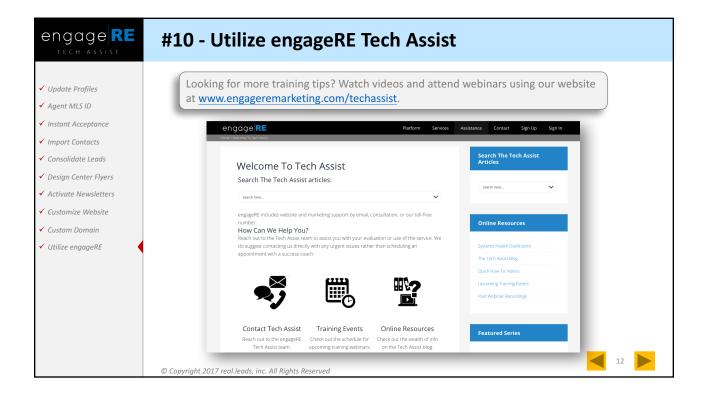

| engage RE | How To Contact Tech Assist                            |      |  |
|-----------|-------------------------------------------------------|------|--|
|           | EMAIL<br>techassist@engageremarketing.com             |      |  |
|           | PHONE<br>800-666-7799                                 |      |  |
|           | WEB<br>www.engageREmarketing.com/TechAssist           |      |  |
|           | TRAINING EVENTS<br>www.engageREmarketing.com/Calendar |      |  |
|           | © Copyright 2017 real.leads, inc. All Rights Reserved | uide |  |