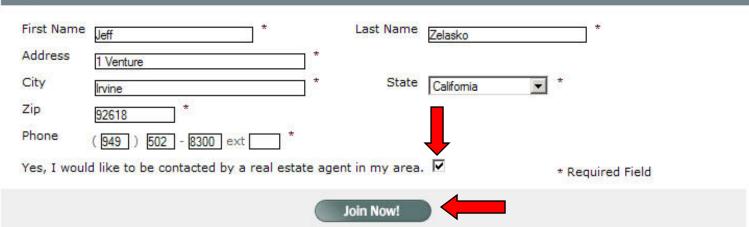

Please select the box that inquires about your status as an Agent and deselect the box requesting to be contacted by an Agent

**Click "Join Now"** 

#### Step 2: Personal Identification

**Registration Process – Page 2** 

After clicking the "Join Now" button, you will be passed along to the second page. This page requests that you select either a 7-Day Free Trial, which automatically rolls to a paying subscription after the trial period, unless cancelled. You can also elect to sign up as a paying member right away, bypassing the 7-Day Trial.