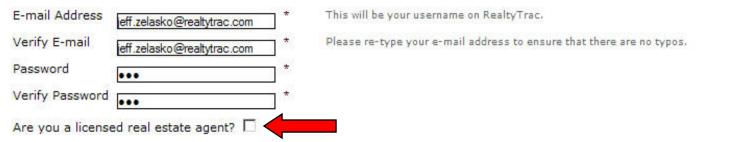

**Registration Process – Page 1** 

From any point on the RealtyTrac web site, please click on the "Free 7-Day Trial" to begin the registration process.

The first page will request personal contact information, including, e-mail, password, name, phone number, etc.

Please select the box that inquires about your status as an Agent and deselect the box requesting to be contacted by an Agent

**Click "Join Now"** 

#### Step 1: User Identification

RealtyTrac will use this information to send out your password confirmation and our Quick Start guide on how to use our site, and from time to time RealtyTrac will provide additional information about our services. You may unsubscribe at any time.